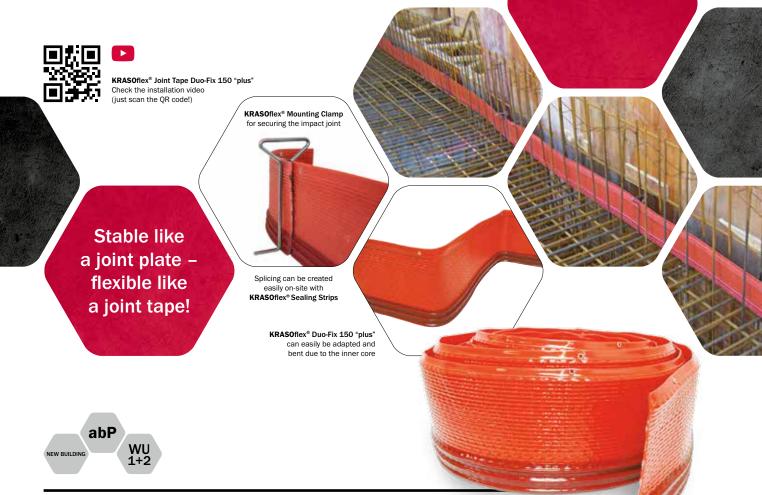

## **KRASOflex<sup>®</sup> Joint Tape Duo-Fix 150 "plus"** The technically high-quality construction joint tape

- + Stable like a joint plate flexible like a joint tape! **KRASOflex® Duo-Fix 150 "plus"** can easily be adapted and bent due to the inner core reinforced with steel.
- + For installation on the upper reinforcement layer only 3 cm of integration into the concrete required during the first concreting step. Optimal visual control due to visual control strip in different colour.
- + Splicing can be created easily with KRASOflex® Sealing Strips on the construction site.
- + Easy fixation due to punched eyelets
- + DafStB waterproof concrete guideline: stress class 1 + 2

## KRASOflex® Duo-Fix 150 "plus" Lg4

| Type / Item                   | KRASOflex <sup>®</sup> Duo-Fix 150 "plus" |  |
|-------------------------------|-------------------------------------------|--|
| Roll length / width           | 25 m / 150 mm                             |  |
| Weight per roll               | approx. 35 kg                             |  |
| KRASOflex® Duo-Fix 150 "plus" | 10.95 € per metre                         |  |

## KRASOflex® Mounting Clamps IG4

for joint tapes and joint plates up to 20 cm height

| Type / Item                | KRASOflex® Mounting Clamps | KRASOflex® Mounting Clamps for precast walls |
|----------------------------|----------------------------|----------------------------------------------|
| Packaging unit             | 100 pcs. / bag             | 100 pcs. / bag                               |
| KRASOflex® Mounting Clamps | 1.20 €                     | 1.20 €                                       |

## KRASOflex<sup>®</sup> Sealing Strips LG4

for splicing, self-adhesive

| Type / Item      | KRASOflex® Sealing Strips |
|------------------|---------------------------|
| Roll (2.50 mtr.) | 4.60 € per metre          |