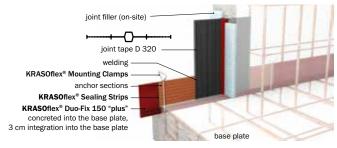

## KRASOflex® Wall Expansion Joint T4 LG4

base plate continuous and separate wall

moulding: internal expansion joint tape type D 320 (wall) with anchor section to attach to the surrounding **KRASOflex® Duo-Fix 150 "plus"** (expansion joint tapes according to factory standard and DIN 18541)

Scope of supply: KRASOflex® Wall Expansion Joint T4 incl. 2 KRASOflex® Mounting Clamps