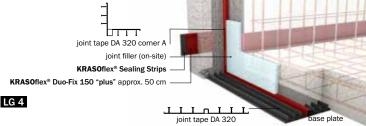

## **KRASO**flex® Building Expansion Joint T5 LG4

base plate and separate wall

corner moulding: external expansion joint tape type DA 320 (under the base plate) on external expansion joint tape type DA 320 corner A (wall), and on **KRASOflex® Duo-Fix 150 "plus"**, anchor lengths 50 cm each (expansion joint tapes according to factory standard, DIN 18541 and DIN 18541 BV)

Scope of supply: KRASOflex® Building Expansion Joint T5 incl. 2 KRASOflex® Mounting Clamps