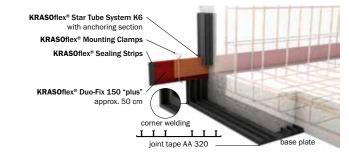

## KRASOflex® Construction Joint T6 LG4

base plate continuous, joint area of triple wall (desired crack)

moulding: external construction joint tape type AA 320 (under the base plate), on external construction joint tape type AA 320 (wall) and on **KRASO**flex® **Duo-Fix 150** "plus" as connection pieces for surrounding **KRASO**flex® **Duo-Fix 150** "plus" and for adding **KRASO**flex® **Star Tube System K6** (must be ordered separately), anchor lengths 50 cm each (construction joint tapes according to factory standard, DIN 18541 and DIN 18541 BV)

Scope of supply: KRASOflex® Construction Joint T6 incl. 2 KRASOflex® Mounting Clamps