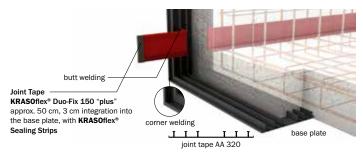

## KRASOflex® Construction Joint T3 LG 4

base plate and wall continuous

corner moulding: external construction joint tape type AA 320 (under the base plate) on external construction joint tape type AA 320 (wall), and on **KRASOflex® Duo-Fix 150 "plus"** as connection pieces for surrounding **KRASOflex® Duo-Fix 150 "plus"**, anchor length 50 cm each (construction joint tapes according to factory standard, DIN 18541 and DIN 18541 BV)

Scope of supply: KRASOflex® Construction Joint T3 incl. 2 KRASOflex® Mounting Clamps