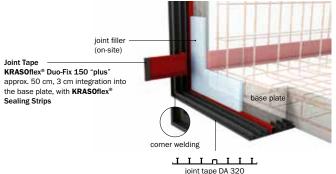

## KRASOflex® Building Expansion Joint T1 LG4

base plate and wall separate

corner moulding: external expansion joint tape type DA 320 (under the base plate) on external expansion joint tape type DA 320 (wall) and on **KRASOflex® Duo-Fix 150 "plus"**, anchor lengths 50 cm each (expansion joint tapes according to factory standard, DIN 18541 and DIN 18541 BV)

Scope of supply: KRASOflex® Building Expansion Joint T1 incl. 2 KRASOflex® Mounting Clamps