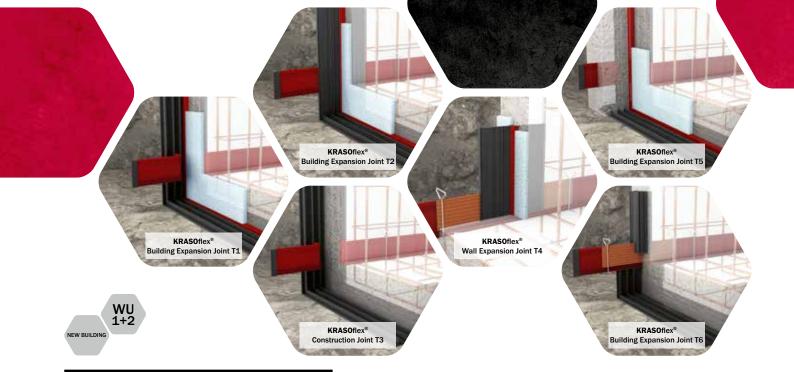

## **KRASO**flex® Joint Tapes

## for building expansion joints and construction joints

+ DafStB waterproof concrete guideline: stress class 1 + 2

## KRASOflex® Building Expansion Joint T1 LG4

base plate and wall separate

corner moulding: external expansion joint tape type DA 320 (under the base plate) on external expansion joint tape type DA 320 (wall) and on **KRASOflex® Duo-Fix 150 "plus"**, anchor lengths 50 cm each (expansion joint tapes according to factory standard, DIN 18541 and DIN 18541 BV)

## KRASOflex® Building Expansion Joint T2 LG4

base plate and wall separate

corner moulding: external expansion joint tape type DA 320 (under the base plate), on internal expansion joint tape type D 320 (wall), and on **KRA-SOflex® Duo-Fix 150 "plus"** as connection pieces, for surrounding **KRASOflex® Duo-Fix 150 "plus"**, anchor length 50 cm each (expansion joint tapes according to factory standard and DIN 18541)