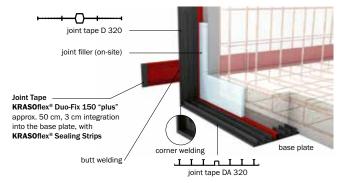

## KRASOflex® Building Expansion Joint T2 LG4

base plate and wall separate

corner moulding: external expansion joint tape type DA 320 (under the base plate), on internal expansion joint tape type D 320 (wall), and on **KRA-SOflex® Duo-Fix 150 "plus"** as connection pieces, for surrounding **KRASOflex® Duo-Fix 150 "plus"**, anchor length 50 cm each (expansion joint tapes according to factory standard and DIN 18541)

Scope of supply: KRASOflex® Building Expansion Joint T2 incl. 2 KRASOflex® Mounting Clamps