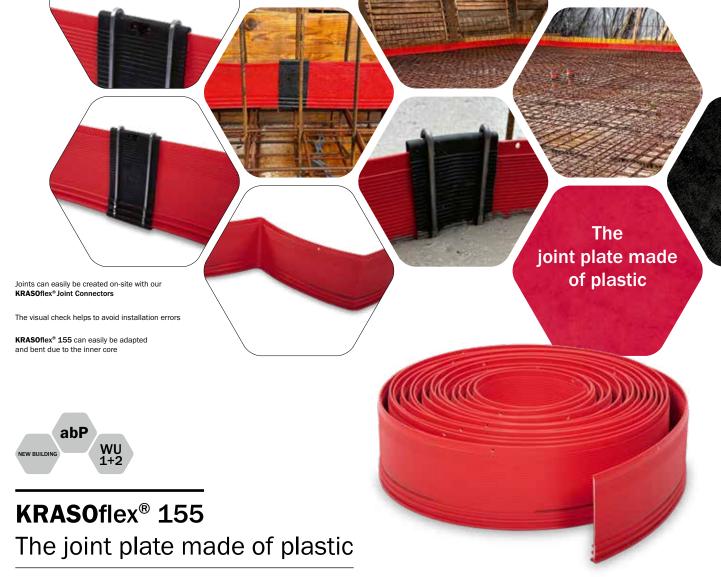

- + As stable as a joint plate flexible like a joint tape! Thanks to the inner plastic core, the **KRASOflex® 155** can easily be bent and adjusted.
- + For installation on the upper reinforcement layer only 3 cm of integration into the concrete required during the first concreting step. Optimal visual check due to visual control strip in different colour.
- + Including joint connector set for a quick and easy connection of joints.
- + Easy fixation due to punched eyelets.
- + DafStB waterproof concrete guideline: stress class 1 + 2

## KRASOflex® 155 IG4

| Type / Item         | KRASOflex® 155   |
|---------------------|------------------|
| Roll length / width | 25 m / 150 mm    |
| Weight per roll     | approx. 20 kg    |
| KRASOflex® 155      | 7.70 € per metre |