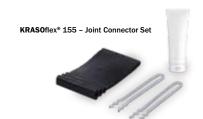

## KRASOflex® 155 – Joint Connector Set [G4]

for **KRASOflex® 155**, for the creation of further joint connections

| Type / Item                          | KRASOflex® 155 - Joint Connector Set |
|--------------------------------------|--------------------------------------|
| KRASOflex® 155 - Joint Connector Set | 9.90 €                               |

Scope of supply: KRASOflex® 155 - Joint Connector Set including joint connectors, plastic adhesive and 2 joint clips