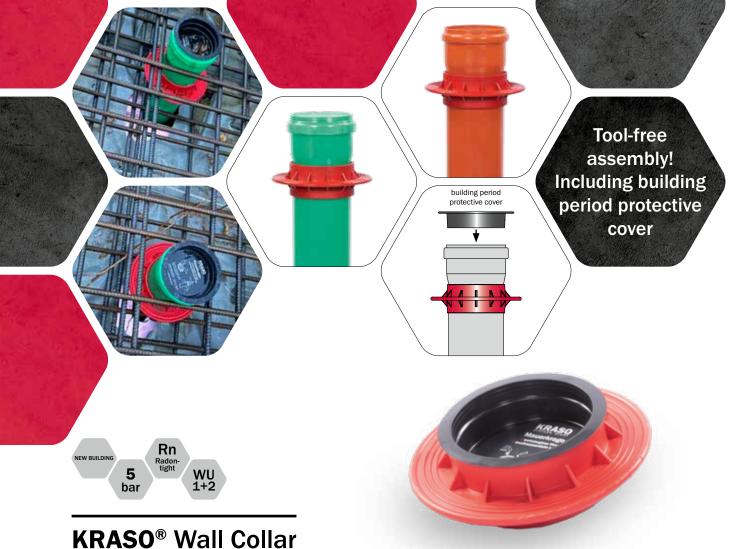

## Fast, simple and tight

- + The fast, simple and tight solution for sealing pipes in waterproof concrete structures base plate and wall!
- + Water pressure tight connection of pipelines: MPA-tested up to 5 bar!
- + IAF-tested: radon-tight!
- + Resistant to methane gas!
- + For all smooth pipes in DN 110, DN 125, DN 160 and DN 200!
- + Tool-free assembly simple and fast: simply pull the KRASO® Wall Collar over the pipe
- + Including KRASO<sup>®</sup> Cover as building period protective cover
- + DafStB waterproof concrete guideline: stress class 1 + 2

## KRASO<sup>®</sup> Wall Collar LG1

for water pressure tight connection of pipelines with a smooth surface (KG, KG 2000, HT) in waterproof concrete structures: base plate and wall, MPA-tested up to 5 bar | DafStB waterproof concrete guideline: stress class 1 + 2

<u>Scope of supply:</u> KRASO<sup>®</sup> Wall Collar, KRASO<sup>®</sup> Cover as building period protective cover Further special designs available on request!

M-1.4-PK.EN-v1.0-WeS.DK

PIPE PENETRATIONS