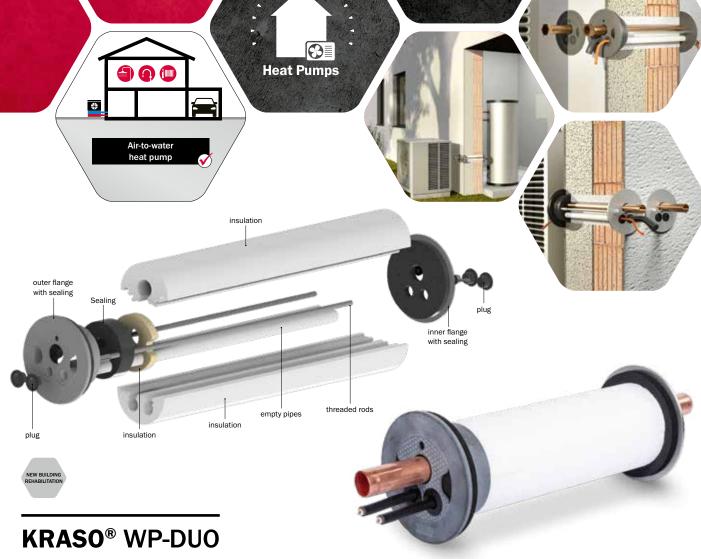

## The above-ground heat pump connection

- + The fast and simple solution for the heat pump connection: air-to-water
- + Easy installation by one person freehand: core drillings of 100 mm each for supply and reflux
- + For all wall types (plaster, clinker, timber frame construction) and wall thicknesses up to 60 cm
- + Insulated system: avoids thermal bridges and fulfils the requirements of the German Building Energy Act (GEG), soundproof
- + Optionally extendable wall thickness
- + Protection against splash water and driving rain proof
- + Separate installation of supply and reflux, power lines and control cables
- + Metal components made of non-corrosive stainless steel V2A
- + Protection against bird picking
- + For new buildings and rehabilitation

## KRASO® WP-DUO LG5

heat pump connection universal, above-ground for supply or reflux as well as power lines and control cables

| Type / Item                                      | KRASO® WP-DUO       |
|--------------------------------------------------|---------------------|
| Wall thickness                                   | from 50 mm          |
| Diameter casing min max                          | 99 - 103 mm         |
| External diameter                                | 140 mm              |
| Assignable diameters: electricity/control cables | 2 x 0 - 16 mm       |
| Diameter supply or reflux                        | 1 x 0 or 22 - 30 mm |
| KRASO® WP-DUO - Set                              | 479 €               |