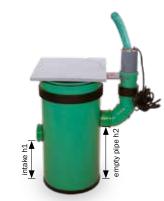

| Type / Item                                                            |    | KRASO® Poly 400 / 80 - complete | KRASO® Poly 400 / 100 - complete |
|------------------------------------------------------------------------|----|---------------------------------|----------------------------------|
| Internal diameter in cm                                                |    | 38.2                            | 38.2                             |
| Internal height in cm                                                  |    | 80                              | 100                              |
| Intake DN 110                                                          | h1 | 30                              | 30                               |
| Empty pipe DN 110                                                      | h2 | 34                              | 54                               |
| Installation weight approx. in kg                                      |    | 21                              | 23                               |
| KRASO® Pump Sump Poly 400 - complete - Cover: walkable                 |    | 1,489 €                         | 1,530 €                          |
| KRASO® Pump Sump Poly 400 - complete -<br>Cover: water and odour-tight |    | 1,682 €                         | 1,717 €                          |