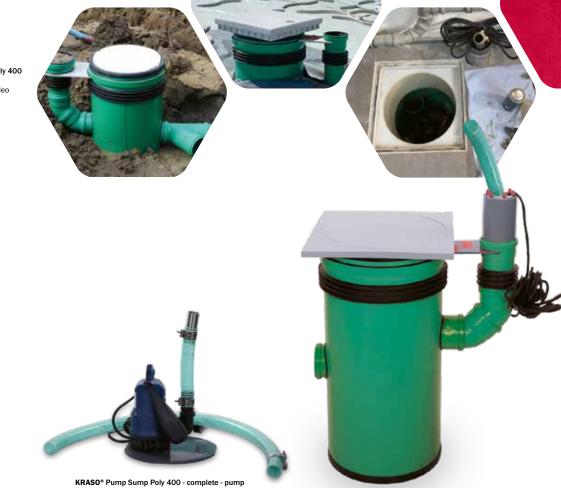

## KRASO® Pump Sump Poly 400 - complete LG2

for collecting and pumping out of sewage free of faeces, with shear key and pipe connection DN 110 suitable for KG, HT and KG 2000 pipes, **KRASO® Poly 400 - Pump -** (for sewage, excl. maintenance contract), empty pipe insert for the adjustment to subsequent floor construction | **DafStB waterproof concrete guideline: stress class 1 + 2** 

We recommend the installation of an alarm system. The rubber seal is only used to secure the cover and not as a backflow seal!

Scope of supply: 1. Building shell element: KRASO® Pump Sump Poly 400 - complete with protective cover, pump sump protective cover for building shell, universal pump fastener

2. Installation set: KRASO® Poly 400 - Pump -, drain hose 1.25 m, internal diameter: 38 mm, universal hose connector 20 cm, empty pipe insert, KRASO® Sealing Insert Poly - complete -, KRASO® Poly 400 Cover - walkable -