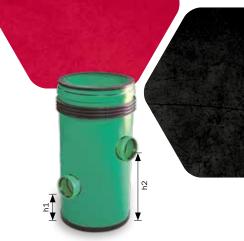

## KRASO® Pump Sump Poly 400 LG2

for collecting waste water, with water pressure tight surrounding, thermally welded **KRASO\* 4 Seal**, shear key and pipe connection DN 110, suitable for KG, HT and KG 2000 pipes | **DafStB waterproof concrete guideline: stress class 1 + 2** 

| Type / Item                                           |    | KRASO® Poly 400 / 60 | KRASO® Poly 400 / 80 |
|-------------------------------------------------------|----|----------------------|----------------------|
| Internal diameter in cm                               |    | 38.2                 | 38.2                 |
| Internal height in cm                                 |    | 60                   | 80                   |
| DN 110                                                | h1 | 20                   | 20                   |
| DN 110                                                | h2 |                      | 41                   |
| Weight approx. in kg                                  |    | 17                   | 21                   |
| KRASO® Pump Sump Poly 400                             |    | 524 €                | 614 €                |
| Surcharge: per each 10 cm additional height           |    | 47 €                 |                      |
| Surcharge: for change of the height of the connection |    | 23 €                 |                      |