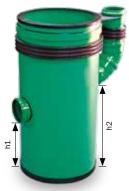

## 

for collecting waste water, with water pressure tight surrounding, thermally welded **KRASO® 4 Seal**, shear key and pipe connection DN 110 suitable for KG, HT and KG 2000 pipes, water pressure tight empty pipe system with protective cover, pump sump protective cover for the shell construction phase | DafStB waterproof concrete guideline: stress class 1 + 2

| Type / Item                       |    | KRASO® Poly 400 / 80 - LR | KRASO® Poly 400 / 100 - LR |
|-----------------------------------|----|---------------------------|----------------------------|
| Internal diameter in cm           |    | 38.2                      | 38.2                       |
| Internal height in cm             |    | 80                        | 100                        |
| Intake DN 110                     | h1 | 30                        | 30                         |
| Empty pipe DN 110                 | h2 | 34                        | 54                         |
| Installation weight approx. in kg |    | 21                        | 23                         |
| KRASO® Pump Sump Poly 400 - LR    |    | 841€                      | 866 €                      |