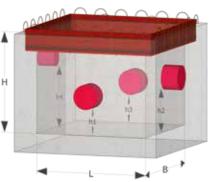

arrangement of connections ref. standard sizes KRASO® Pump Sump - concrete -

## KRASO<sup>®</sup> Pump Sump - concrete - LGB

for collecting waste water | DafStB waterproof concrete guideline: stress class 1 + 2

|                                           |                         | 1                                       | (RASO <sup>®</sup> Pump Si | imp - concrete -                                            |             |             | 1                       |
|-------------------------------------------|-------------------------|-----------------------------------------|----------------------------|-------------------------------------------------------------|-------------|-------------|-------------------------|
| Internal dimensions<br>(I x w x h, in cm) | Weight<br>approx. in kg | Position and diameter of the connection |                            |                                                             |             |             | KRAS0 <sup>®</sup> Pump |
|                                           |                         | Design                                  | h1 (in cm)                 | h2 (in cm)                                                  | h3 (in cm)  | h4 (in cm)  | Sump - concrete         |
| 60 x 60 x 40                              | 600                     | standard                                | 15 - DN 110                |                                                             |             |             | - 596€                  |
|                                           |                         | closed                                  |                            |                                                             |             |             |                         |
| 60 x 60 x 60                              | 700                     | standard                                | 40 - DN 110                | 20 - DN 110                                                 |             |             | 656€                    |
|                                           |                         | with one connection                     | 40 - DN 110                |                                                             |             |             |                         |
|                                           |                         | closed                                  |                            |                                                             |             |             |                         |
| 80 x 80 x 70                              | 1,100                   | standard                                | 20 - DN 160                | 30 - DN 160                                                 | 20 - DN 160 | 40 - DN 110 | 896€                    |
|                                           |                         | with one connection                     |                            |                                                             |             | 40 - DN 110 |                         |
|                                           |                         | closed                                  |                            |                                                             |             |             |                         |
| 100 x 100 x 80                            | 1,500                   | standard                                | 50 - DN 160                | 40 - DN 160                                                 | 20 - DN 160 | 40 - DN 110 | 994€                    |
|                                           |                         | with one connection                     |                            |                                                             |             | 40 - DN 110 |                         |
|                                           |                         | closed                                  |                            |                                                             |             |             |                         |
| 100 x 100 x 100                           | 1,750                   | standard                                |                            |                                                             |             | 40 - DN 110 | 1,355€                  |
|                                           |                         | closed                                  |                            |                                                             |             |             |                         |
| 120 x 120 x 80                            | 1,800                   | standard                                | 50 - DN 160                | 20 - DN 160                                                 | 40 - DN 160 | 40 - DN 110 | 1,505€                  |
|                                           |                         | with one connection                     |                            |                                                             |             | 40 - DN 110 |                         |
|                                           |                         | closed                                  |                            |                                                             |             |             |                         |
|                                           |                         |                                         |                            | Surcharge special design with standard internal dimensions* |             |             |                         |
| connection DN 110                         |                         |                                         |                            | 71€                                                         |             |             |                         |
| connection DN 125                         |                         |                                         |                            | 80 €                                                        |             |             |                         |
| connection DN 160                         |                         |                                         |                            | 88€                                                         |             |             |                         |
|                                           |                         |                                         |                            |                                                             |             |             |                         |