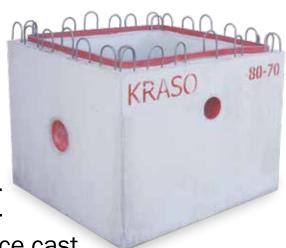

## **KRASO<sup>®</sup> Pump Sump - concrete -**Saves time and money in one piece cast

- + Avoid formworks on-site and save time and money with the **KRASO® Pump Sump** as ready-made concrete element!
- + Made of waterproof concrete (C35/45) in one piece cast without additional joints!
- + 12 cm thick, reinforced walls as well as the surrounding water pressure tight, MPA-tested construction joint tape **KRASOflex® Duo-Fix 150 "plus"** grant a water pressure tight passage to the base plate.
- + Simple and fast placement on-site thanks to crane lifting lugs!
- + DafStB waterproof concrete guideline: stress class 1 + 2