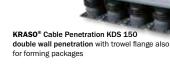

## KRASO® Cable Penetration KDS 150 double wall penetration with trowel flange

cable penetration system for concreting, with gas- and water pressure tight surrounding **KRASO**® **4 Seal**, incl. 2 KDS closure covers, with trowel flange, tissue coated or roughened, surrounding approx. 7 cm for a secure connection of bitumen or reactive sealing (e.g. KMB) or a fresh concrete composite system, for later installation of media lines using **KRASO**® **System Sealing Insert KDS** or for connecting empty pipe hoses using **KRASO**® **System Cover | DafStB waterproof concrete guideline: stress class 1 + 2, DIN 18533 W1 -E and W2.1 -E** 

<u>Scope of supply:</u> KRASO® Cable Penetration KDS 150 double wall penetration with trowel flange, 2 KDS closure covers Further wall thicknesses available on request!