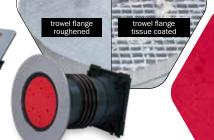

## KRASO® Cable Penetration KDS 150 double wall penetration with trowel flange

cable penetration system for concreting, with gas- and water pressure tight surrounding **KRASO**® **4 Seal**, incl. 2 KDS closure covers, with trowel flange, tissue coated or roughened, surrounding approx. 7 cm for a secure connection of bitumen or reactive sealing (e.g. KMB) or a fresh concrete composite system, for later installation of media lines using **KRASO**® **System Sealing Insert KDS** or for connecting empty pipe hoses using **KRASO**® **System Cover | DafStB waterproof concrete guideline: stress class 1 + 2, DIN 18533 W1 -E and W2.1 -E** 

## KRASO® Cable Penetration KDS 150 single wall penetration with trowel flange LG1

cable penetration system for concreting, with gas- and water pressure tight surrounding **KRASO® 4 Seal**, incl. KDS closure cover, with trowel flange, tissue coated or roughened, surrounding approx. 7 cm, for a secure connection of bitumen and reactive sealing or a fresh concrete composite system, for later installation of media lines using **KRASO® System Sealing Insert KDS** or for connecting empty pipe hoses using **KRASO® System Cover** | **DafStB waterproof concrete guideline: stress class 1 + 2, DIN 18533 W1-E and W2.1-E** 