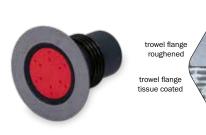

## KRASO® Cable Penetration KDS 150 single wall penetration with trowel flange LG1

cable penetration system for concreting, with gas- and water pressure tight surrounding **KRASO® 4 Seal**, incl. KDS closure cover, with trowel flange, tissue coated or roughened, surrounding approx. 7 cm, for a secure connection of bitumen and reactive sealing or a fresh concrete composite system, for later installation of media lines using **KRASO® System Sealing Insert KDS** or for connecting empty pipe hoses using **KRASO® System Cover** | **DafStB waterproof concrete guideline: stress class 1 + 2, DIN 18533 W1-E and W2.1-E** 

<u>Scope of supply:</u> KRASO® Cable Penetration KDS 150 single wall penetration with trowel flange, KDS closure cover, KRASO® Cover as installation aid

Further wall thicknesses available on request!