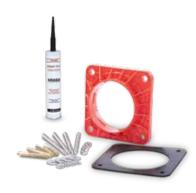

## **KRASO**<sup>®</sup> Protrusion Flange FDS 150 **IG1**

protrusion flange made of stainless steel-reinforced plastic, for dowel-fixing in front of a core drilling for the connection of KRASO® System Cover KDS 150 with hose adapter for KRASO® FLS, KRASO® System Sealing Insert KDS 150 | DafStB waterproof concrete guideline: stress class 1 + 2, DIN 18533 W1 -E and W2.1 -E

Scope of supply: KRASO® Protrusion Flange FDS 150 with EPDM flat seal, fixing material, adhesive and sealant KRASO® PU 50