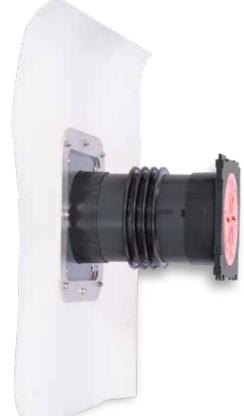

## **KRASO® Cable Penetration FBV-KDS**Double wall penetration as FBV system

- + Cable penetration for the compliant integration of fresh concrete composite films
- + Independent from the manufacturer: fresh concrete composite films (FBV) of all manufacturers can be integrated at the factory.
- + KRASO® FBV Sealing Flange made of non-corrosive stainless steel V2A with 20 cm surrounding, square fresh concrete composite film
- + Compatible with all other current systems! Tight due to the water pressure tight surrounding **KRASO® 4 Seal!**Secure due to break-resistant solid wall material!
- + The intelligent, all-purpose and flexible cable penetration system for complex construction projects: public buildings, hospitals, technical-scientific institutions or industrial and commercial sectors
- + With plug-in system on both sides for forming packages!
- + DafStB waterproof concrete guideline: stress class 1 + 2

Scope of supply: KRASO® FBV-KDS 90 or KRASO® FBV-KDS 150 double wall penetration, 2 KDS closure covers, KRASO® FBV Sealing Flange with 20 cm surrounding, square fresh concrete composite film