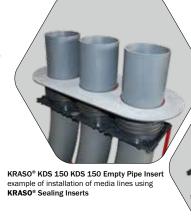

for the installation of cables and utility lines such as e.g. water - electricity - telecommunication etc. in buildings without basement. Attention: do not use a **KRASO® System Sealing Insert KDS 150** for the sealing of media lines, but use **KRASO® Sealing Inserts** instead (see p. 17 - 21)! | **DafStB waterproof concrete guideline: stress class 1 + 2, with optional trowel flange DIN 18533 W1 -E** 