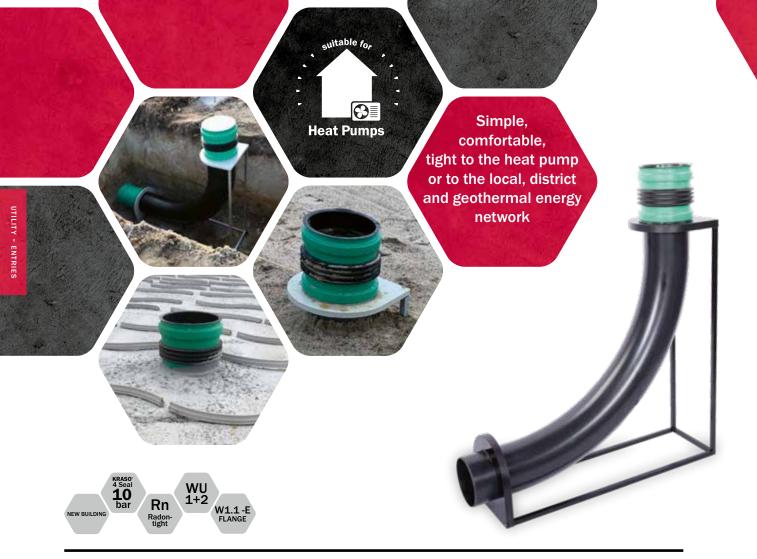

## **KRASO®** Builder's Convenience Box - floor - NFE - Basis Simple, comfortable, tight to the heat pump or to the local, district and geothermal energy network

- + The comfortable solution for the connection to air-water-heat pump (monobloc) or to the local, district and geothermal energy network for flexible and insulated pipelines with integrated supply and reflux
- + Fully assembled stable installation device: positioning arrangement concreting connection ready!
- + For buildings without basement: single-/multi-family houses, public and commercial buildings
- + On request also available with KRASO® Foil Flange for the integration into the floor sealing
- + KRASO® Builder's Convenience Box floor NFE Basis including:
  - KRASO® Builder's Convenience Box floor NFE Basis DN 200, DN 250 or DN 315 with water pressure tight surrounding KRASO® 4 Seal
  - KRASO® Empty Pipe Insert KG 2000: for the internal floor construction
  - · Building period protection cover
- + DafStB waterproof concrete guideline: stress class 1 + 2, DIN 18533 W1.1 -E

## KRASO® Builder's Convenience Box - floor - NFE - Basis LG5

for the connection to the local, district and geothermal energy network. Optionally available: **KRASO®** Foil Flange for the integration into the floor sealing | DafStB waterproof concrete guideline: stress class 1 + 2, DIN 18533 W1.1 -E