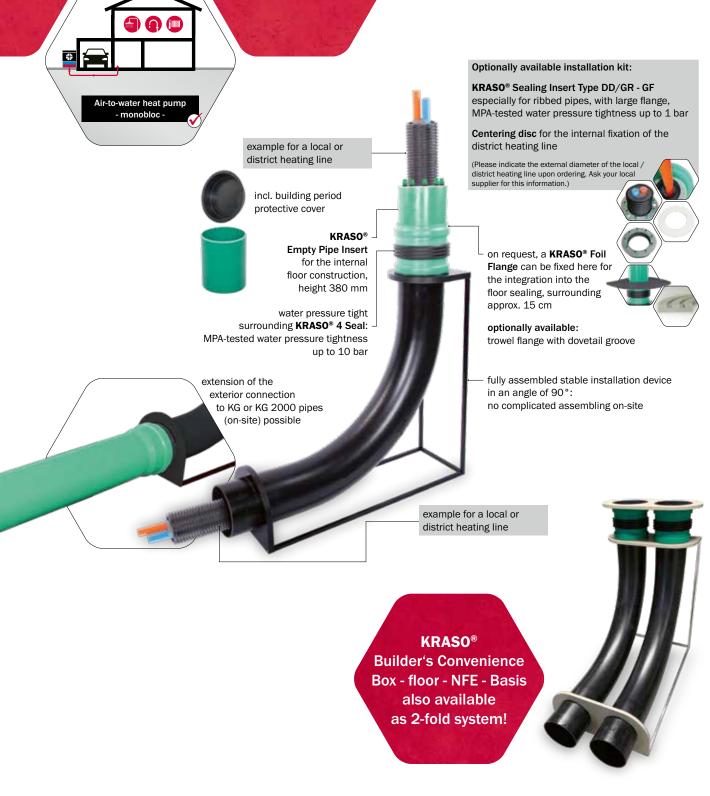

## **KRASO®** Builder's Convenience Box - floor - NFE - Basis Simple, comfortable, tight to the heat pump or to the local, district and geothermal energy network

- + The comfortable solution for the connection to air-water-heat pump (monobloc) or to the local, district and geothermal energy network for flexible and insulated pipelines with integrated supply and reflux
- + Fully assembled stable installation device: positioning arrangement concreting connection ready!
- + For buildings without basement: single-/multi-family houses, public and commercial buildings
- + On request also available with KRASO® Foil Flange for the integration into the floor sealing
- + KRASO® Builder's Convenience Box floor NFE Basis including:
  - KRASO® Builder's Convenience Box floor NFE Basis DN 200, DN 250 or DN 315 with water pressure tight surrounding KRASO® 4 Seal
  - KRASO® Empty Pipe Insert KG 2000: for the internal floor construction
  - · Building period protection cover
- + DafStB waterproof concrete guideline: stress class 1 + 2, DIN 18533 W1.1 -E

## KRASO® Builder's Convenience Box - floor - NFE - Basis LG5

for the connection to the local, district and geothermal energy network. Optionally available: **KRASO®** Foil Flange for the integration into the floor sealing | DafStB waterproof concrete guideline: stress class 1 + 2, DIN 18533 W1.1 -E

Scope of supply: KRASO® Builder's Convenience Box - floor - NFE - Basis with installation device, empty pipe insert and building period protection cover - optionally available: KRASO® Foil Flange, installation kit with KRASO® Sealing Insert Type DD/GR - GF and centering disc

Two-fold version on request!