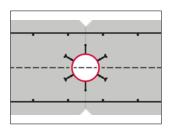

## **KRASO**flex® Star Tube

For the creation and internal sealing of desired crack elements in concrete components with high water penetration resistance in accordance with abP¹. The **KRASOflex®** Star Tube can be used universally in combination with joint tape or joint plate in the joint and corner areas of wall elements.