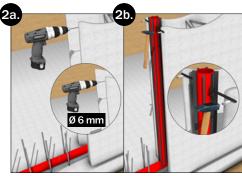

KRASOflex® Star Tube
Installation instructions (precast walls)

0

















KRASO GMBH & CO. KG Baumannweg 1 | DE-46414 Rhede T +49(0)2872 - 9535-0 info@kraso.de | KRASO.de

27.5.2-MA EN-v1.0-05.25-RSc.DK



## **KRASO**flex® Star Tube

For the creation and internal sealing of desired crack elements in concrete components with high water penetration resistance in accordance with abP¹. The **KRASOflex®** Star Tube can be used universally in combination with joint tape or joint plate in the joint and corner areas of wall elements.

<sup>1</sup> abP = general building authority test certificate

## Storage and accessories





## **Processing**