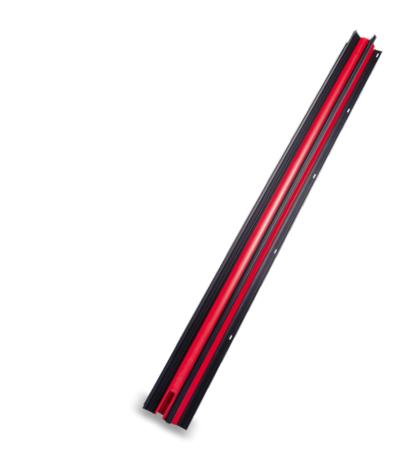

## **KRASO**flex® Star Tube

For the creation and internal sealing of desired crack elements in concrete components with high water penetration resistance in accordance with abP¹. The **KRASOflex®** Star Tube can be used universally in combination with joint tape or joint plate in the joint and corner areas of wall elements.