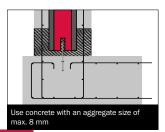

## **KRASO**flex® Star Tube

For the creation and internal sealing of desired crack elements in concrete components with high water penetration resistance in accordance with abP¹. The **KRASOflex®** Star Tube can be used universally in combination with joint tape or joint plate in the joint and corner areas of wall elements.