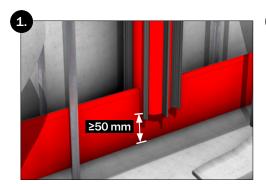

KRASOflex® Star Tube
Installation instructions (precast walls)

0

















KRASO GMBH & CO. KG Baumannweg 1 | DE-46414 Rhede T +49(0)2872 - 9535-0 info@kraso.de | KRASO.de

27.5.2-MA EN-v1.0-05.25-RSc.DK



## **KRASO**flex® Star Tube

For the creation and internal sealing of desired crack elements in concrete components with high water penetration resistance in accordance with abP¹. The **KRASOflex®** Star Tube can be used universally in combination with joint tape or joint plate in the joint and corner areas of wall elements.

<sup>1</sup> abP = general building authority test certificate

## Storage and accessories





## **Processing**