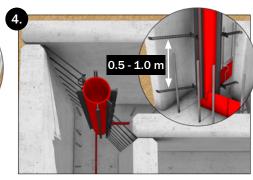

KRASOflex® Star Tube
Installation instructions (precast walls)

0

















KRASO GMBH & CO. KG Baumannweg 1 | DE-46414 Rhede T +49(0)2872 - 9535-0 info@kraso.de | KRASO.de

27.5.2-MA EN-v1.0-05.25-RSc.DK



## **KRASO**flex® Star Tube

For the creation and internal sealing of desired crack elements in concrete components with high water penetration resistance in accordance with abP¹. The **KRASOflex®** Star Tube can be used universally in combination with joint tape or joint plate in the joint and corner areas of wall elements.

<sup>1</sup> abP = general building authority test certificate

## Storage and accessories





## **Processing**