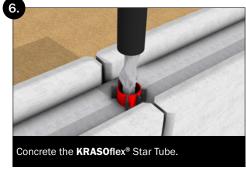

KRASOflex® Star Tube
Installation instructions (precast walls)

0

















KRASO GMBH & CO. KG Baumannweg 1 | DE-46414 Rhede T +49(0)2872 - 9535-0 info@kraso.de | KRASO.de

27.5.2-MA EN-v1.0-05.25-RSc.DK



## **KRASO**flex® Star Tube

For the creation and internal sealing of desired crack elements in concrete components with high water penetration resistance in accordance with abP¹. The **KRASOflex®** Star Tube can be used universally in combination with joint tape or joint plate in the joint and corner areas of wall elements.

<sup>1</sup> abP = general building authority test certificate

## Storage and accessories





## **Processing**