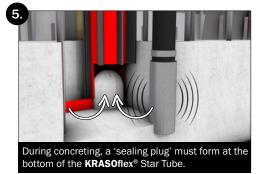

KRASOflex® Star Tube
Installation instructions (precast walls)

0

















KRASO GMBH & CO. KG Baumannweg 1 | DE-46414 Rhede T +49(0)2872 - 9535-0 info@kraso.de | KRASO.de

27.5.2-MA EN-v1.0-05.25-RSc.DK



## **KRASO**flex® Star Tube

For the creation and internal sealing of desired crack elements in concrete components with high water penetration resistance in accordance with abP¹. The **KRASOflex®** Star Tube can be used universally in combination with joint tape or joint plate in the joint and corner areas of wall elements.

<sup>1</sup> abP = general building authority test certificate

## Storage and accessories





## **Processing**