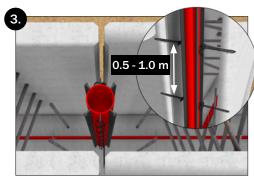

KRASOflex® Star Tube
Installation instructions (precast walls)

0

















KRASO GMBH & CO. KG Baumannweg 1 | DE-46414 Rhede T +49(0)2872 - 9535-0 info@kraso.de | KRASO.de

27.5.2-MA EN-v1.0-05.25-RSc.DK



## **KRASO**flex® Star Tube

For the creation and internal sealing of desired crack elements in concrete components with high water penetration resistance in accordance with abP¹. The **KRASOflex®** Star Tube can be used universally in combination with joint tape or joint plate in the joint and corner areas of wall elements.

<sup>1</sup> abP = general building authority test certificate

## Storage and accessories





## **Processing**