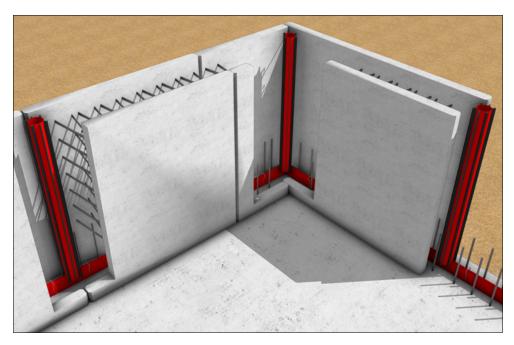

## **KRASO**flex® Star Tube

For the creation and internal sealing of desired crack elements in concrete components with high water penetration resistance in accordance with abP¹. The **KRASOflex®** Star Tube can be used universally in combination with joint tape or joint plate in the joint and corner areas of wall elements.